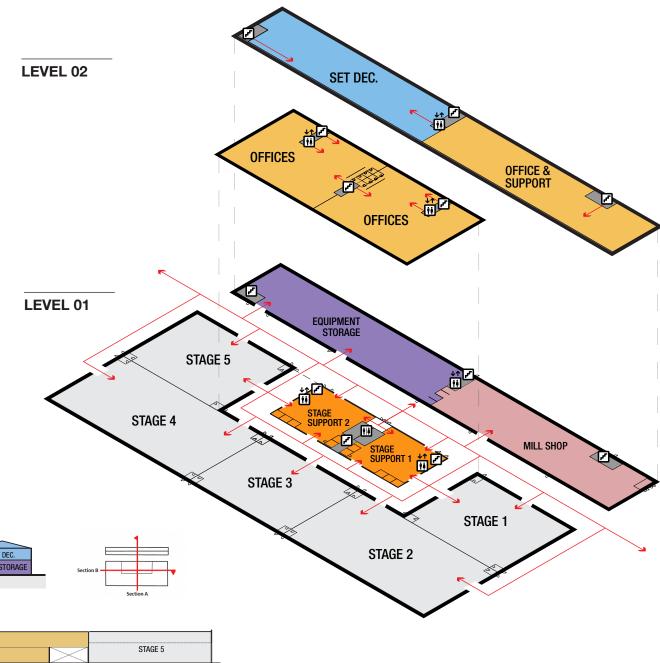

## **NEWARK, NEW JERSEY**

| PROGRAM SUMMARY   |              |         |  |
|-------------------|--------------|---------|--|
| SPACE             | BLDG         | SQ FT   |  |
| STAGE 1           | STUDIO       | 20,000  |  |
| STAGE 2           | STUDIO       | 30,000  |  |
| STAGE 3           | STUDIO       | 20,000  |  |
| STAGE 4           | STUDIO       | 30,000  |  |
| STAGE 5           | STUDIO       | 20,000  |  |
| STAGE SUBTOTAL    |              | 120,000 |  |
| MILL SHOP         | MILL         | 18,000  |  |
| EQUIPMENT STORAGE | MILL         | 22,000  |  |
| STAGE SUPPORT     | STUDIO       | 18,000  |  |
| SET DEC.          | MILL         | 20,000  |  |
| OFFICES & SUPPORT | STUDIO/ MILL | 60,000  |  |
| SUPPORT SUBTOTAL  | -            | 138,000 |  |
| PROGRAM TOTAL     | -            | 258,000 |  |

**ELEVATOR** 

STAIRS

**RESTROOMS** 

SECTION A

| STAGE 1 | STAGE SUPPORT | STAGE 5 |
|---------|---------------|---------|