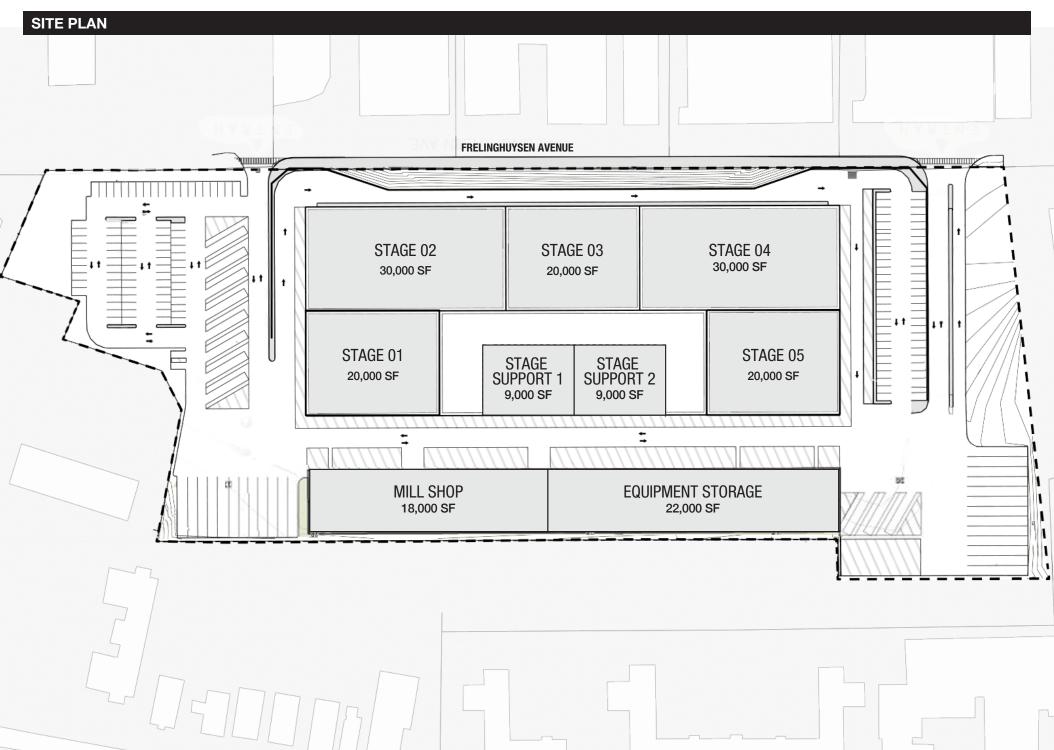

## **NEWARK, NEW JERSEY**

| PROGRAM SUMMARY   |              |         |  |
|-------------------|--------------|---------|--|
| SPACE             | BLDG         | SQ FT   |  |
| STAGE 1           | STUDIO       | 20,000  |  |
| STAGE 2           | STUDIO       | 30,000  |  |
| STAGE 3           | STUDIO       | 20,000  |  |
| STAGE 4           | STUDIO       | 30,000  |  |
| STAGE 5           | STUDIO       | 20,000  |  |
| STAGE SUBTOTAL    |              | 120,000 |  |
| MILL SHOP         | MILL         | 18,000  |  |
| EQUIPMENT STORAGE | MILL         | 22,000  |  |
| STAGE SUPPORT     | STUDIO       | 18,000  |  |
| SET DEC.          | MILL         | 20,000  |  |
| OFFICES & SUPPORT | STUDIO/ MILL | 60,000  |  |
| SUPPORT SUBTOTAL  | -            | 138,000 |  |
| PROGRAM TOTAL     | -            | 258,000 |  |