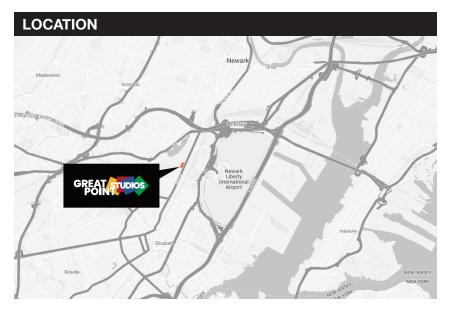

| STUDIO       | 20,000  |  |
| STAGE 2           | STUDIO       | 30,000  |  |
| STAGE 3           | STUDIO       | 20,000  |  |
| STAGE 4           | STUDIO       | 30,000  |  |
| STAGE 5           | STUDIO       | 20,000  |  |
| STAGE SUBTOTAL    |              | 120,000 |  |
| MILL SHOP         | MILL         | 18,000  |  |
| EQUIPMENT STORAGE | MILL         | 22,000  |  |
| STAGE SUPPORT     | STUDIO       | 18,000  |  |
| SET DEC.          | MILL         | 20,000  |  |
| OFFICES & SUPPORT | STUDIO/ MILL | 60,000  |  |
| SUPPORT SUBTOTAL  | -            | 138,000 |  |
| PROGRAM TOTAL     | -            | 258,000 |  |



**ELEVATOR** 



STAIRS



**RESTROOMS** 





SECTION A

| STAGE 1 | STAGE SUPPORT | STAGE 5 |
|---------|---------------|---------|



## **NEWARK, NEW JERSEY**



## **ELEVATION / PERSPECTIVE**

**MAIN BUILDING (STUDIOS)**