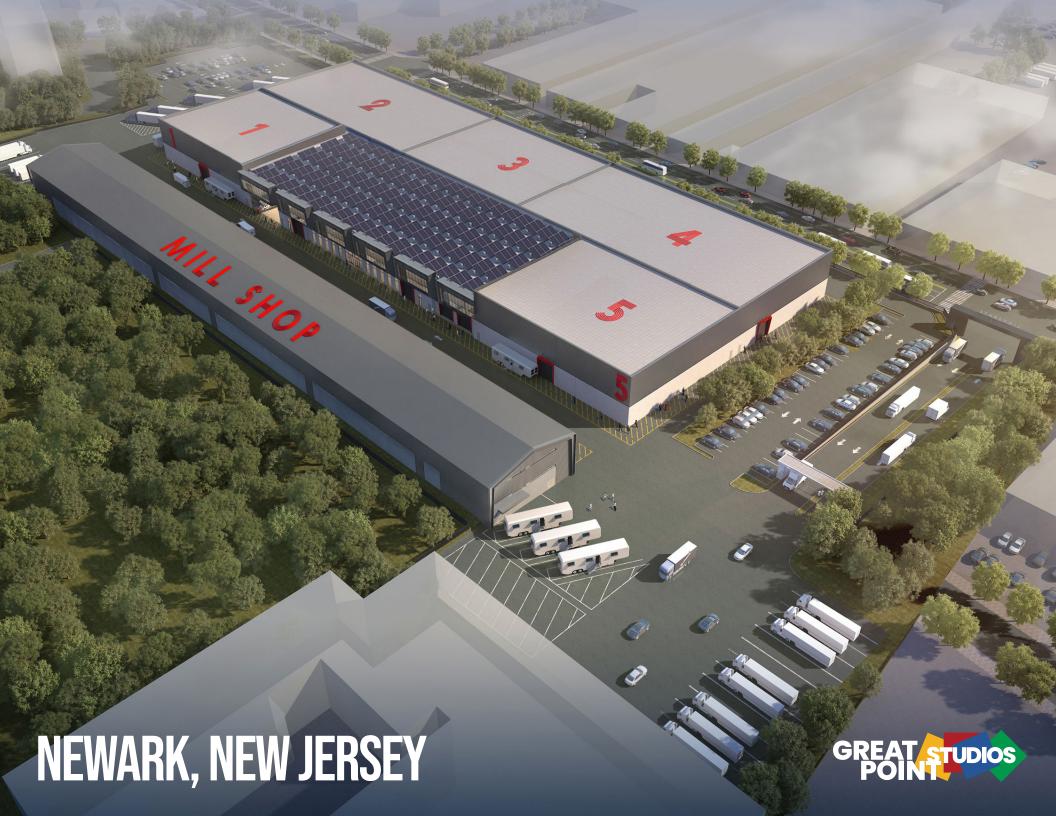

## **NEWARK, NEW JERSEY**



## **NEWARK, NEW JERSEY**

| PROGRAM SUMMARY   |              |         |  |
|-------------------|--------------|---------|--|
| SPACE             | BLDG         | SQ FT   |  |
| STAGE 1           | STUDIO       | 20,000  |  |
| STAGE 2           | STUDIO       | 30,000  |  |
| STAGE 3           | STUDIO       | 20,000  |  |
| STAGE 4           | STUDIO       | 30,000  |  |
| STAGE 5           | STUDIO       | 20,000  |  |
| STAGE SUBTOTAL    |              | 120,000 |  |
| MILL SHOP         | MILL         | 18,000  |  |
| EQUIPMENT STORAGE | MILL         | 22,000  |  |
| STAGE SUPPORT     | STUDIO       | 18,000  |  |
| SET DEC.          | MILL         | 20,000  |  |
| OFFICES & SUPPORT | STUDIO/ MILL | 60,000  |  |
| SUPPORT SUBTOTAL  | -            | 138,0