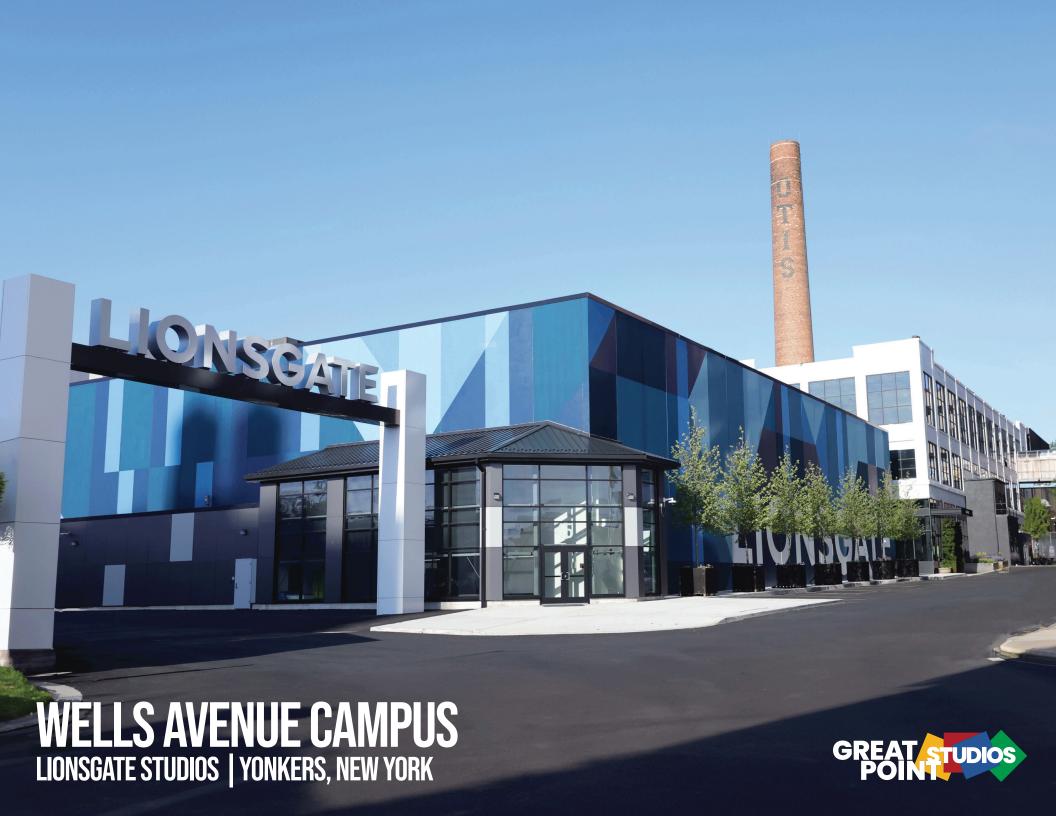

## **WELLS AVENUE CAMPUS**

LIONSGATE STUDIOS | YONKERS, NEW YORK

| PROGRAM & BUILDING OVERVIEW     |          |
|---------------------------------|----------|
| LEVEL 01                        | SQ FT    |
| STAGE 1                         | 20,000   |
| STAGE 2                         | 20,000   |
| STAGE 3                         | 10,000   |
| STAGE SUBTOTAL                  | 50,000   |
| MILL                            | 18,500   |
| OFFICE / RECEPTION / MEZZ.      | 4,500    |
| SUPPORT SPACE                   | 24,000   |
| COMMISSARY                      | -        |
| GRIP                            | -        |
| LEVEL 02                        | SQ FT    |
| PRODUCTION OFFICES              | 15,000   |
| OFFICES & CONFERENCE ROOMS      | 8,000    |
| SCREENING RMS & POST-PRODUCTION | -        |
| LEVEL 03                        | SQ FT    |
| DRESSING ROOMS, HAIR & MAKEUP   | 15,000   |
| WARDROBE                        | 8,500    |
| WORKING SET DEC.                | 30,000   |
| LIGHTING EQUIPMENT              | -        |
| LEVEL 04                        | SQ FT    |
| OFFICE SPACE                    | -        |
| PARKING DECK                    | 425 CARS |

## WELLS AVENUE CAMPUS LIONSGATE STUDIOS | YONKERS, NEW YORK