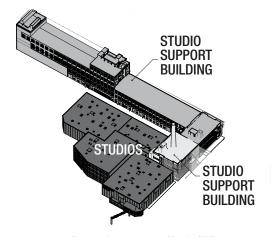

## **WELLS AVENUE CAMPUS**

LIONSGATE STUDIOS | YONKERS, NEW YORK

| PROGRAM & BUILDING OVERVIEW     |          |
|---------------------------------|----------|
| LEVEL 01                        | SQ FT    |
| STAGE 1                         | 20,000   |
| STAGE 2                         | 20,000   |
| STAGE 3                         | 10,000   |
| STAGE SUBTOTAL                  | 50,000   |
| MILL                            | 18,500   |
| OFFICE / RECEPTION / MEZZ.      | 4,500    |
| SUPPORT SPACE                   | 24,000   |
| COMMISSARY                      | -        |
| GRIP                            | -        |
| LEVEL 02                        | SQ FT    |
| PRODUCTION OFFICES              | 15,000   |
| OFFICES & CONFERENCE ROOMS      | 8,000    |
| SCREENING RMS & POST-PRODUCTION | -        |
| LEVEL 03                        | SQ FT    |
| DRESSING ROOMS, HAIR & MAKEUP   | 15,000   |
| WARDROBE                        | 8,500    |
| WORKING SET DEC.                | 30,000   |
| LIGHTING EQUIPMENT              | -        |
| LEVEL 04                        | SQ FT    |
| OFFICE SPACE                    | -        |
| PARKING DECK                    | 425 CARS |