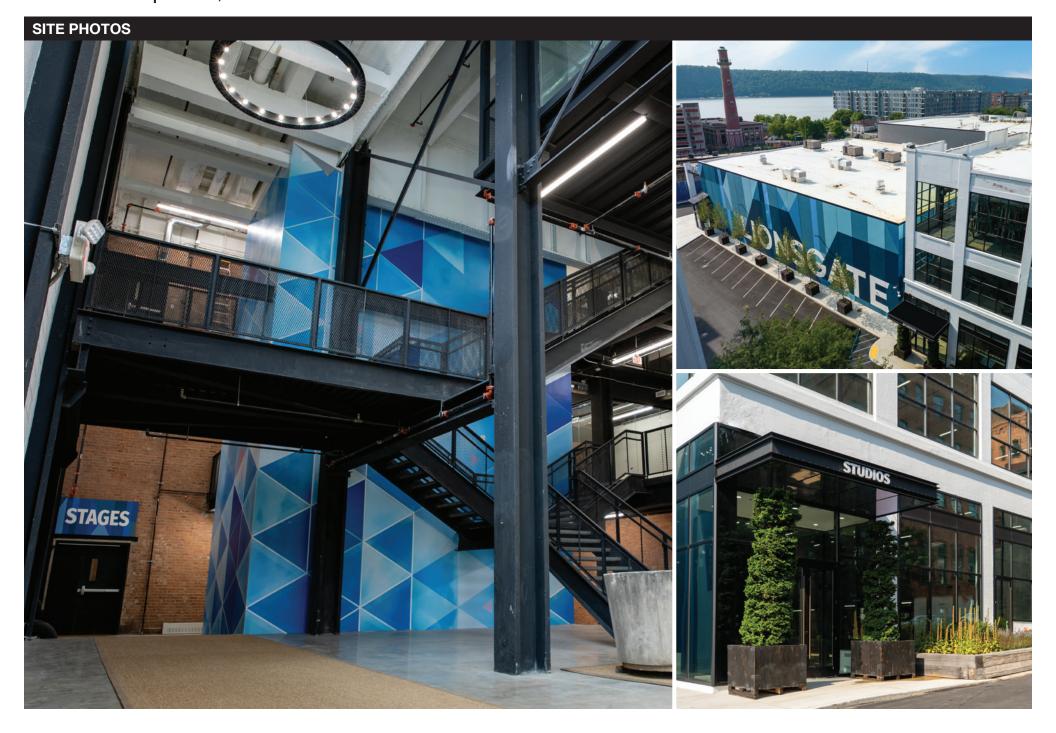

N / MEZZ.      | 4,500    |
| SUPPORT SPACE                   | 24,000   |
| COMMISSARY                      | -        |
| GRIP                            | -        |
| LEVEL 02                        | SQ FT    |
| PRODUCTION OFFICES              | 15,000   |
| OFFICES & CONFERENCE ROOMS      | 8,000    |
| SCREENING RMS & POST-PRODUCTION | -        |
| LEVEL 03                        | SQ FT    |
| DRESSING ROOMS, HAIR & MAKEUP   | 15,000   |
| WARDROBE                        | 8,500    |
| WORKING SET DEC.                | 30,000   |
| LIGHTING EQUIPMENT              | -        |
| LEVEL 04                        | SQ FT    |
| OFFICE SPACE                    | -        |
| PARKING DECK                    | 425 CARS |





## WELLS AVENUE CAMPUS LIONSGATE STUDIOS | YONKERS, NEW YORK



## WELLS AVENUE CAMPUS LIONSGATE STUDIOS | YONKERS, NEW YORK