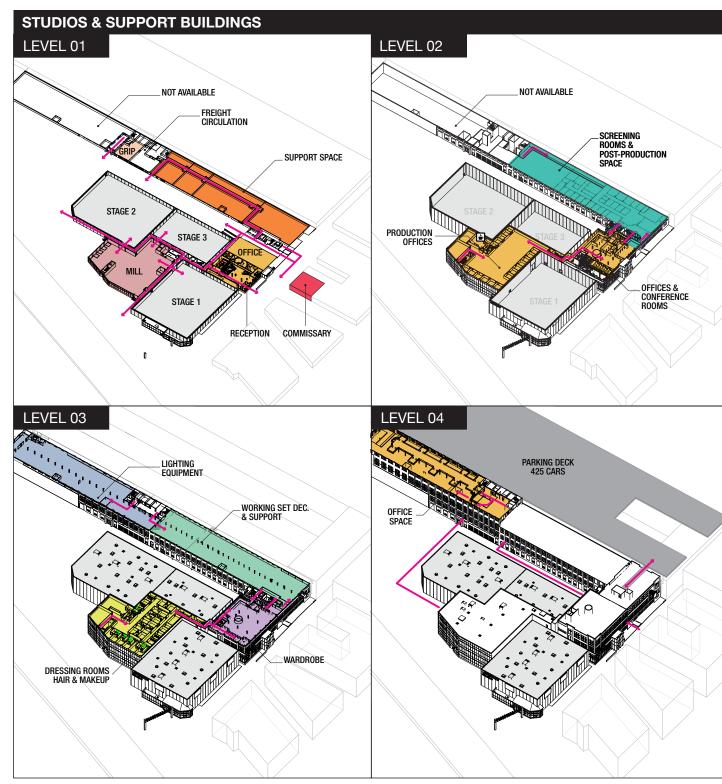

## **WELLS AVENUE CAMPUS**

LIONSGATE STUDIOS | YONKERS, NEW YORK

| PROGRAM & BUILDING OVERVIEW     |          |
|---------------------------------|----------|
| LEVEL 01                        | SQ FT    |
| STAGE 1                         | 20,000   |
| STAGE 2                         | 20,000   |
| STAGE 3                         | 10,000   |
| STAGE SUBTOTAL                  | 50,000   |
| MILL                            | 18,500   |
| OFFICE / RECEPTION / MEZZ.      | 4,500    |
| SUPPORT SPACE                   | 24,000   |
| COMMISSARY                      | -        |
| GRIP                            | -        |
| LEVEL 02                        | SQ FT    |
| PRODUCTION OFFICES              | 15,000   |
| OFFICES & CONFERENCE ROOMS      | 8,000    |
| SCREENING RMS & POST-PRODUCTION | -        |
| LEVEL 03                        | SQ FT    |
| DRESSING ROOMS, HAIR & MAKEUP   | 15,000   |
| WARDROBE                        | 8,500    |
| WORKING SET DEC.                | 30,000   |
| LIGHTING EQUIPMENT              | -        |
| LEVEL 04                        | SQ FT    |
| OFFICE SPACE                    | -        |
| PARKING DECK                    | 425 CARS |