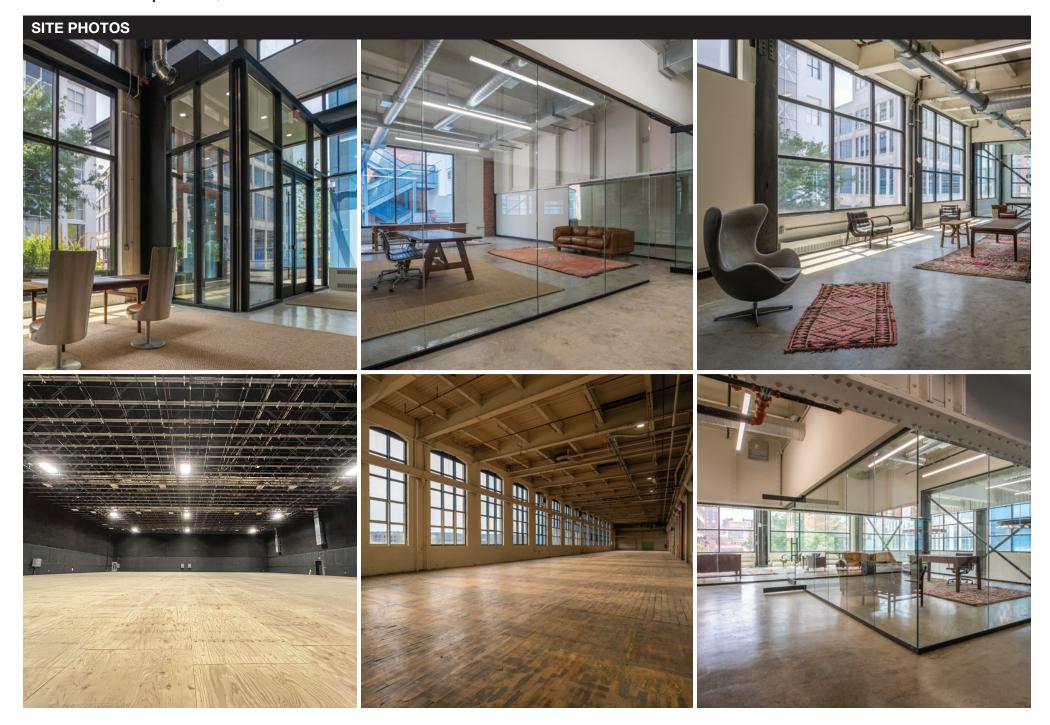

24,000   |
| COMMISSARY                      | -        |
| GRIP                            | -        |
| LEVEL 02                        | SQ FT    |
| PRODUCTION OFFICES              | 15,000   |
| OFFICES & CONFERENCE ROOMS      | 8,000    |
| SCREENING RMS & POST-PRODUCTION | -        |
| LEVEL 03                        | SQ FT    |
| DRESSING ROOMS, HAIR & MAKEUP   | 15,000   |
| WARDROBE                        | 8,500    |
| WORKING SET DEC.                | 30,000   |
| LIGHTING EQUIPMENT              | -        |
| LEVEL 04                        | SQ FT    |
| OFFICE SPACE                    | -        |
| PARKING DECK                    | 425 CARS |





## WELLS AVENUE CAMPUS LIONSGATE STUDIOS | YONKERS, NEW YORK



## WELLS AVENUE CAMPUS LIONSGATE STUDIOS | YONKERS, NEW YORK